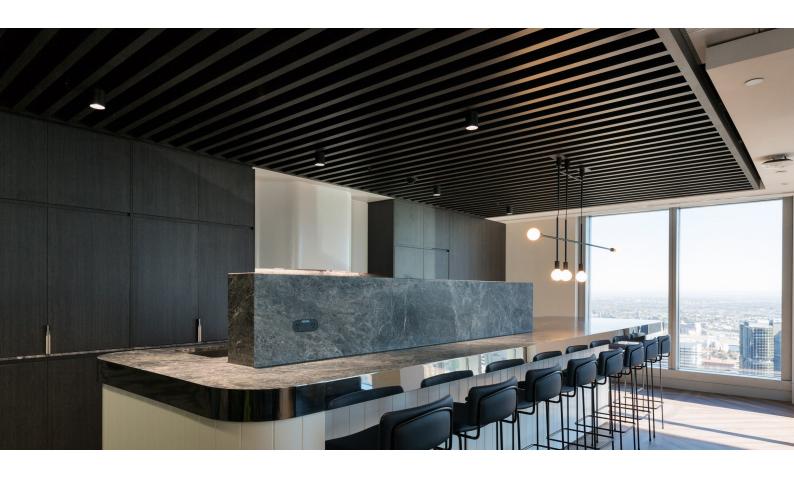

# 

imiwood introduces an exciting method of design using prefinished decorative battens. Presented in a comprehensive range of colours with one hundred percent matching board, imiwood provides the authenticity and warmth of natural timber with the convenience of a ready to install decorative batten.

imiwood range of decorative battens are manufactured in Australia using high quality overlays wrapped around an mdf e-zero substrate leaving only one seamless join. These overlays are pvc-free, environmentally friendly and abrasive resistant. imiwood is the perfect timber alternative providing design continuity and a dimensionally stable product. imiwood can be used in a variety of internal applications including feature walls, ceilings and screening.

Commercial | Healthcare | Retail | Education | Hospitality | Government