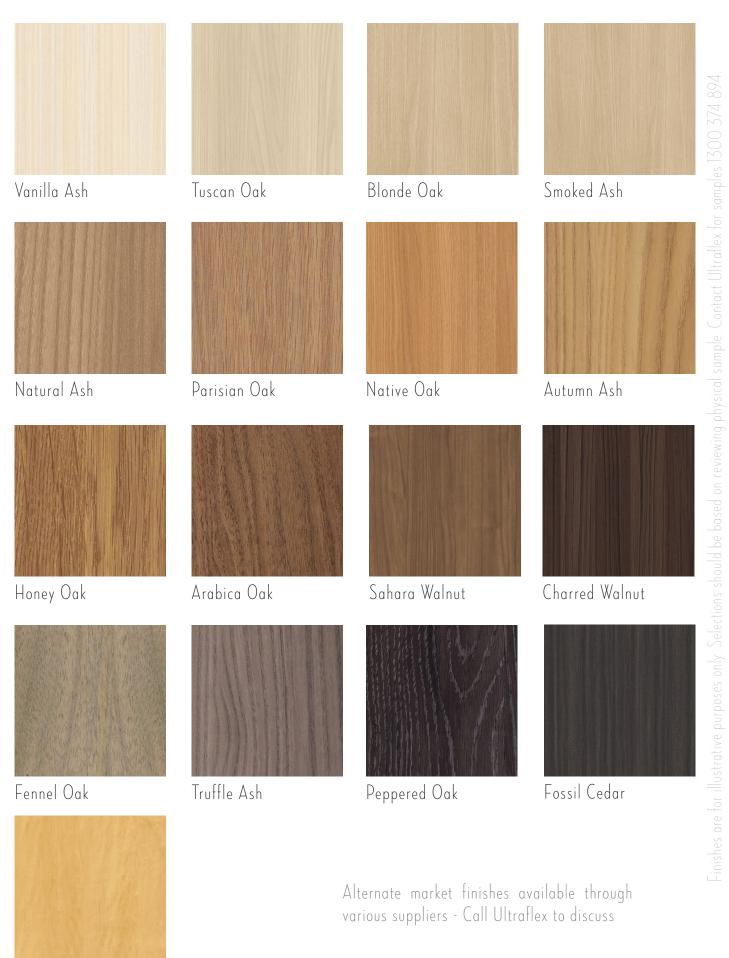

--|------|-------------|--|--|
|                                                                                                             | 9 m m | 12mm      | 16 m m | 18mm        | 25mm | 32mm        |  |  |
| available board sizes                                                                                       |       |           |        |             |      |             |  |  |
| MDF MR                                                                                                      | 240   | )O x 1200 | 300    | 3000 x 1200 |      | 3600 x 1200 |  |  |
| laminated board available in Good One Side (G1S) and Good Two Sides (G2S), G1S supplied with balanced back. |       |           |        |             |      |             |  |  |

# imiwood elements timberlook finishes



Birch Ply

## scribble

# **DELIVERY OPTIONS**

#### ULTRAFLEX PREFINISHED DECORATIVE BATTENS ARE AVAILABLE IN VARIOUS SUPPLY OPTIONS



### Supply

Prefinished Decorative Battens can be purchased as supply only in full lengths ready to fabricate.

Pick-up or national delivery.



### Assembled

Prefinished Decorative Battens can be supplied fabricated and assembled ready for installation.

Pick-up or national delivery.



### Installed

In certain areas Prefinished Decorative Battens can be fully fabricated, assembled and installed by our team of qualified installers.







# WHAT WE DO

Ultraflex specialises in a complete range of architectural linings and joinery solutions. Our experience and expertise expands across all industries. Our focus is delivering on quality and client expec