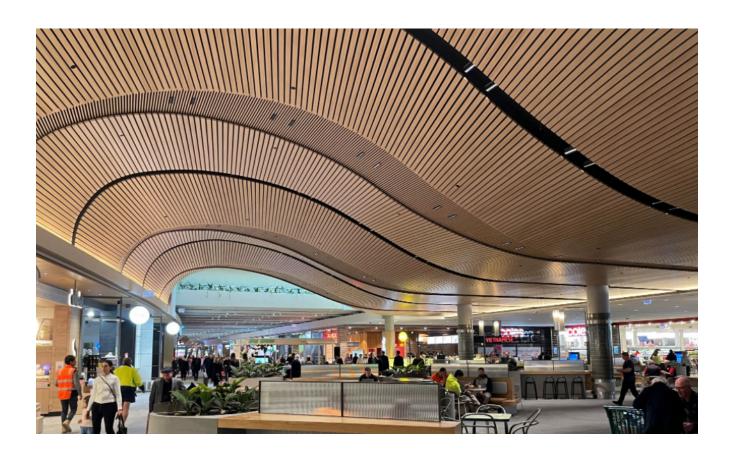

imiwood range of decorative battens are manufactured in Australia using high quality overlays wrapped around an mdf e-zero substrate leaving only one seamless join. These overlays are pvc-free, environmentally friendly and abrasive resistant. imiwood is the perfect timber alternative providing design continuity and a dimensionally stable product. imiwood can be used in a variety of internal applications including feature walls, ceilings and screening.