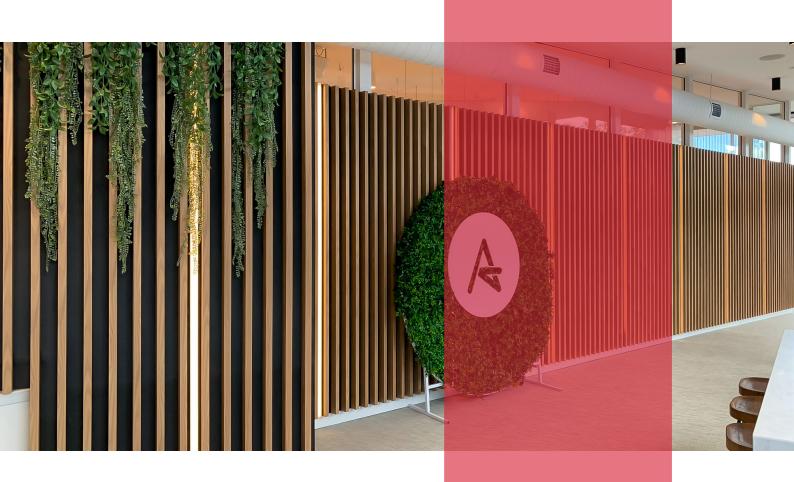

# 

imiwood introduces an exciting method of design using prefinished decorative battens. Presented in a comprehensive range of colours with one hundred percent matching board, imiwood provides the authenticity and warmth of natural timber with the convenience of a ready to install decorative batten.

imiwood range of decorative battens are manufactured in Australia using high quality overlays wrapped around an mdf e-zero substrate leaving only one seamless join. These overlays are pvc-free, environmentally friendly and abrasive resistant. imiwood is the perfect timber alternative providing design continuity and a dimensionally stable product. imiwood can be used in a variety of internal applications including feature walls, ceilings and screening.

Commercial | Healthcare | Retail | Education | Hospitality | Government