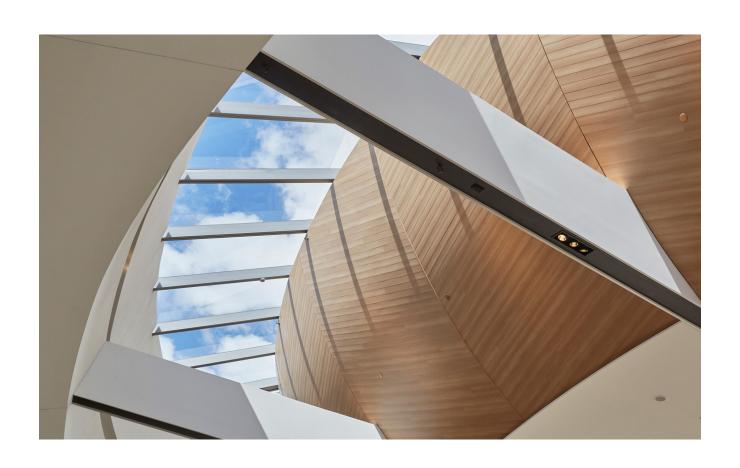

imiwood range of decorative battens are manufactured in Australia using high quality overlays wrapped around an mdf e-zero substrate leaving only one seamless join. These overlays are pvc-free, environmentally friendly and abrasive resistant. imiwood is the perfect timber alternative providing design continuity and a dimensionally stable product. imiwood can be used in a variety of internal applications including feature walls, ceilings and screening.